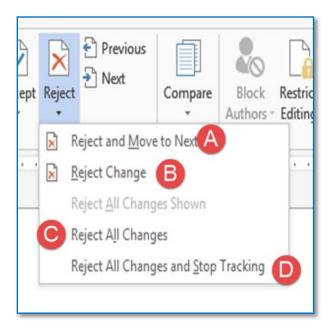

#### **Accept or Reject Changes**

<u>Step 1</u>: Choose the view you are most comfortable with for viewing your document. Open the Reviewing Pane if you choose.

A higher degree. A higher purpose.

Step 3: Both the Accept and Reject buttons have choices as follows:

- A) Accept/Reject and Move to Next this moves through each change one at a time.
- B) Accept/Reject This Change this remains stationary and does not move to the next change.
- C) Accept/Reject All Changes this makes the same selection for all changes in the entire document.
- D) Accept/Reject All Changes and Stop Tracking this makes the same selection for all changes in the document and turns off tracking.