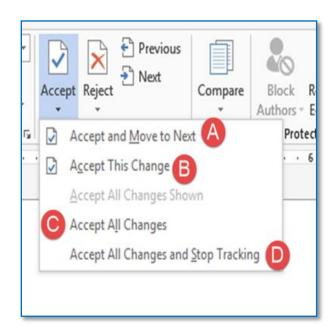

#### **Accept or Reject Changes**

<u>Step 1</u>: Choose the view you are most comfortable with for viewing your document. Open the Reviewing Pane if you choose.

A higher degree. A higher purpose.

Step 3: Both the Accept and Reject buttons have choices as follows:

- A) Accept/Reject and Move to Next this moves through each change one at a time.
- B) Accept/Reject This Change this remains stationary and does not move to the next change.
- C) Accept/Reject All Changes this makes the same selection for all changes in the entire document.
- D) Accept/Reject All Changes and Stop Tracking this makes the same selection for all changes in the document and turns off tracking.