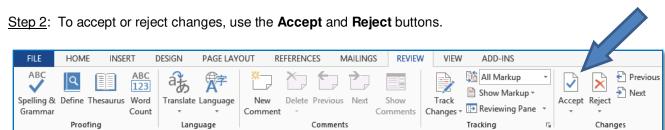

#### **Accept or Reject Changes**

<u>Step 1</u>: Choose the view you are most comfortable with for viewing your document. Open the Reviewing Pane if you choose.

A higher degree. A higher purpose.

Step 3: Both the Accept and Reject buttons have choices as follows: