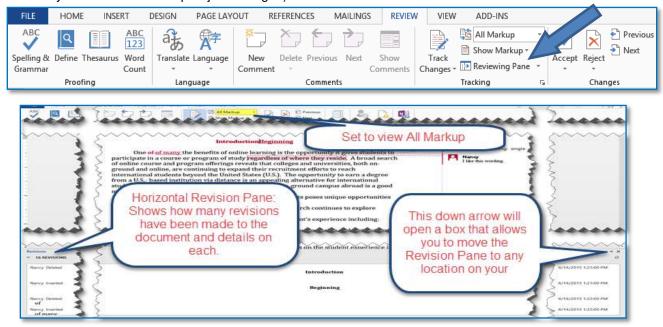

#### **Review Changes**

<u>Step 1</u>: When ready to review your changes, you want to choose the view that you are most comfortable with for reviewing your document. In this example, you have chosen **All Markup**.

<u>Step 2:</u> You can also open a **Reviewing Pane**. Click the arrow to the right of **Reviewing Pane** and choose either a horizontal or vertical format to see the changes made to the document (this is optional – not necessary to view and/or accept/reject changes).