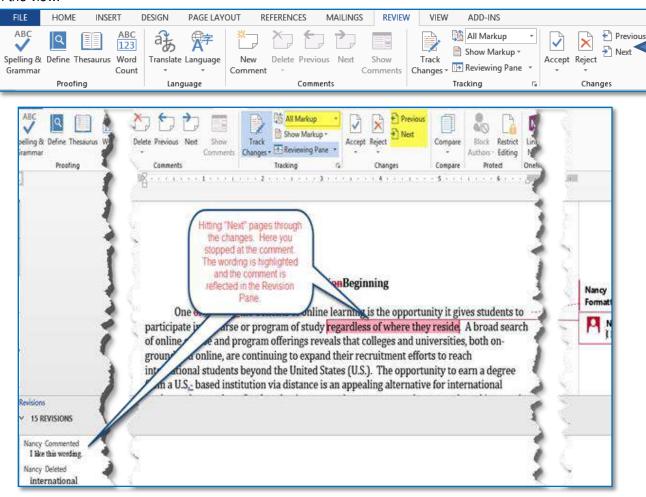

# Walden University

A higher degree. A higher purpose.

<u>Step 3:</u> To view the changes without accepting or rejecting, use the **Previous** and **Next** buttons to page through. The change will be highlighted on your screen and the Reviewing Pane will progress to the location in the view.